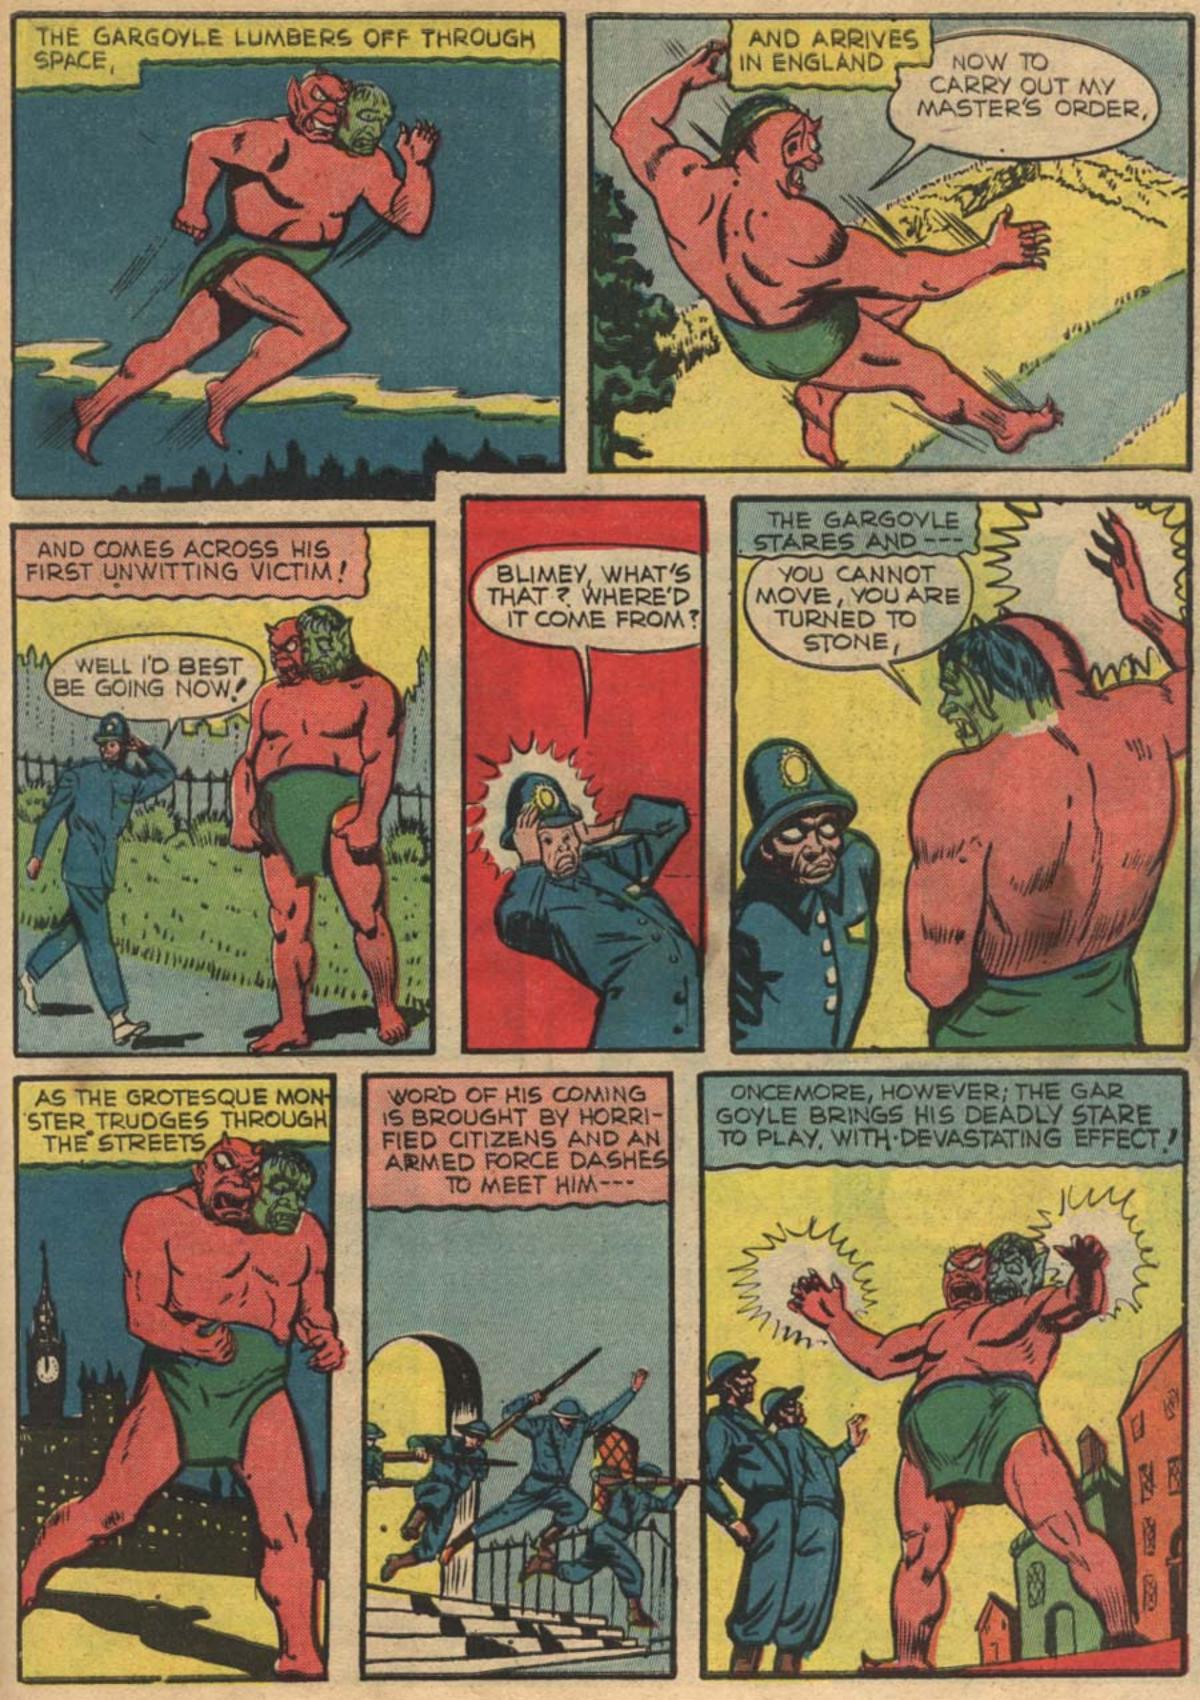

# FRAIL ... WEAK ... UNDEVELOPED? TRY THIS QUICK EASY WAY TO GET BIG HUSKY HANDSOME MUSCLES!